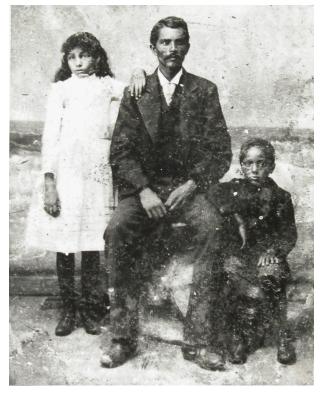

Below: the two children of Martha Jane she was able to take with her when she escaped from Fortsville Plantation, along with her brother Andison Parham and his two year daughter, Sarah. Below left: **George Washington** Ridley (in center) was 9 years old when he escaped the plantation with his mother, Martha Jane. Shown with him are his children Lily and Eddie. Below right: Martha Jane's daughter **Rachel Ann**, who was 2 years old when she escaped with her mother. The author does not know how many children his ancestor had in total, before escaping in 1864 at about age 24. It is likely she had several more during that 10 year period. Cornelius, Martha Jane, her children, and her brother and his child were among the fortunate 1 % to successfully escape from slavery, of the roughly 4 million African Americans held in bondage by 1860. The infants of breeding women were typically sold off from them, and those children were often never seen or heard from again. Martha Jane was so traumatized by this experience, she would never discuss life in the South again.